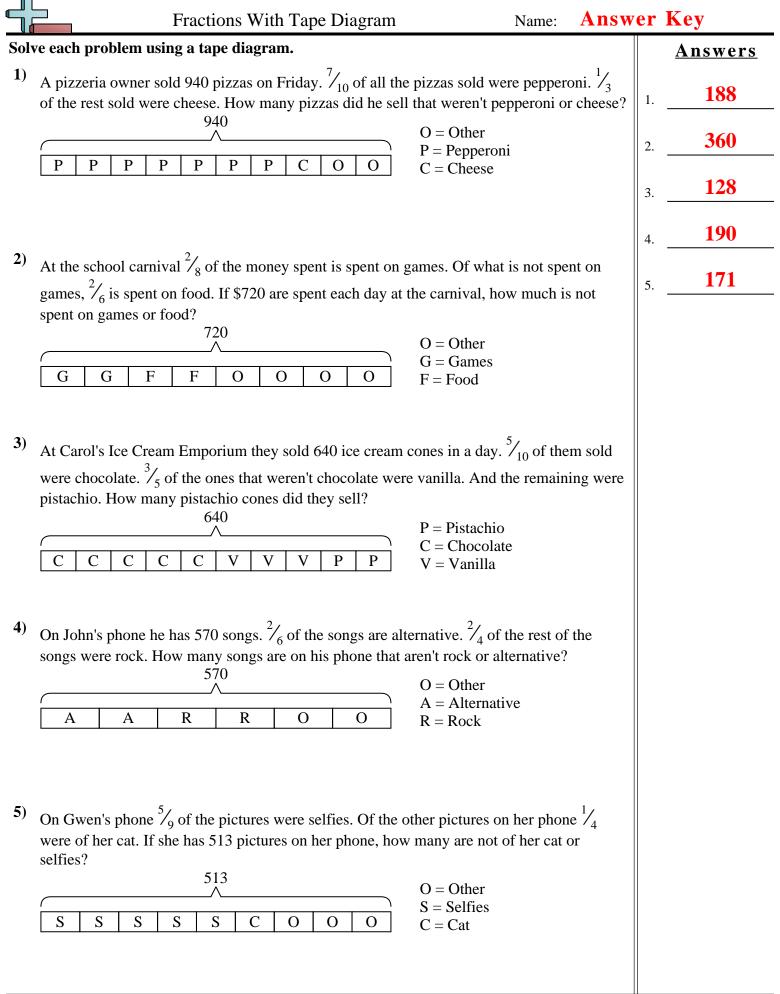

|                                                         | Fractions With Tape Diagram Name:                                                                                                                                                                                                                          |         |
|---------------------------------------------------------|------------------------------------------------------------------------------------------------------------------------------------------------------------------------------------------------------------------------------------------------------------|---------|
| Solve each problem using a tape diagram. <u>Answers</u> |                                                                                                                                                                                                                                                            |         |
| 1)                                                      | A pizzeria owner sold 940 pizzas on Friday. $\frac{7}{10}$ of all the pizzas sold were pepperoni. $\frac{1}{3}$ of the rest sold were cheese. How many pizzas did he sell that weren't pepperoni or cheese?                                                | 1.   2. |
| 2)                                                      | At the school carnival $\frac{2}{8}$ of the money spent is spent on games. Of what is not spent on games, $\frac{2}{6}$ is spent on food. If \$720 are spent each day at the carnival, how much is not spent on games or food?                             | 3.      |
| 3)                                                      | At Carol's Ice Cream Emporium they sold 640 ice cream cones in a day. $\frac{5}{10}$ of them sold were chocolate. $\frac{3}{5}$ of the ones that weren't chocolate were vanilla. And the remaining were pistachio. How many pistachio cones did they sell? |         |
| 4)                                                      | On John's phone he has 570 songs. $\frac{2}{6}$ of the songs are alternative. $\frac{2}{4}$ of the rest of the songs were rock. How many songs are on his phone that aren't rock or alternative?                                                           |         |
| 5)                                                      | On Gwen's phone $\frac{5}{9}$ of the pictures were selfies. Of the other pictures on her phone $\frac{1}{4}$ were of her cat. If she has 513 pictures on her phone, how many are not of her cat or selfies?                                                |         |
|                                                         |                                                                                                                                                                                                                                                            |         |

Math

Math